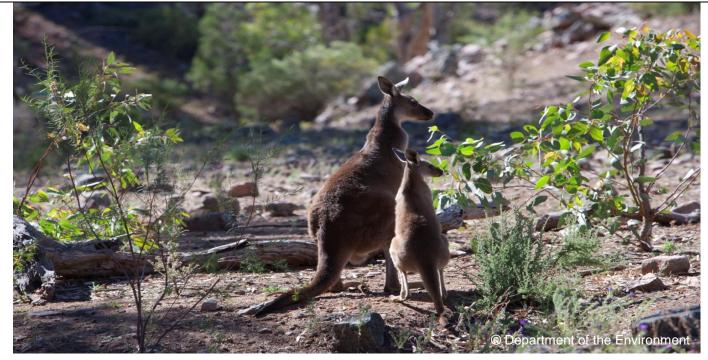

Kangaroos at the Mambray Creek Camping Reserve in Mount Remarkable National Park