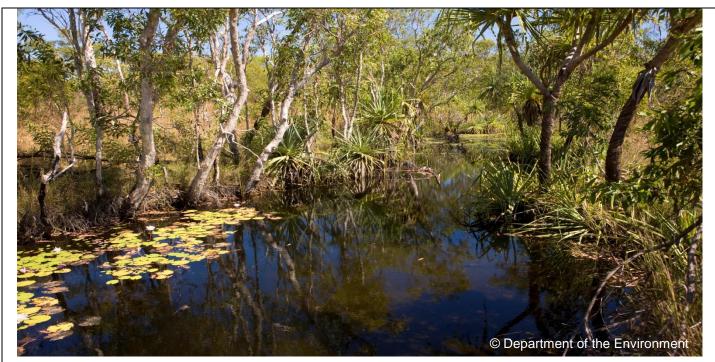

Lily pads on the creek at the Indigenous workers camp site near Truscott Air Field on the Anjo Peninsula