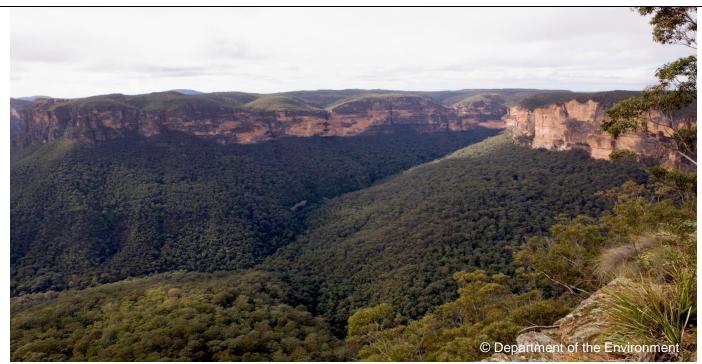

View from the start of the Grand Canyon Walking Trail in the Blue Mountains (World Heritage Listed Site)