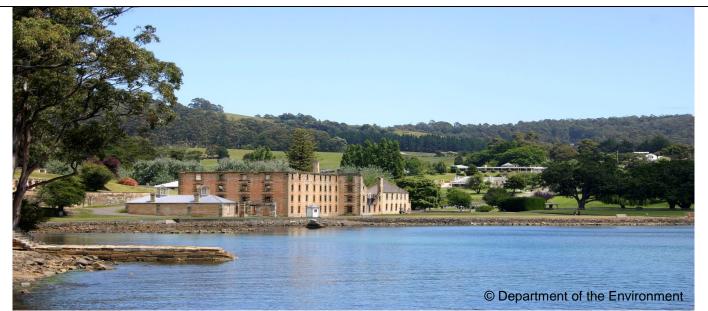

The Main Penitentiary Building at the Port Arthur Historic Site (Part of the World Heritage Listed Australian Convict Sites)