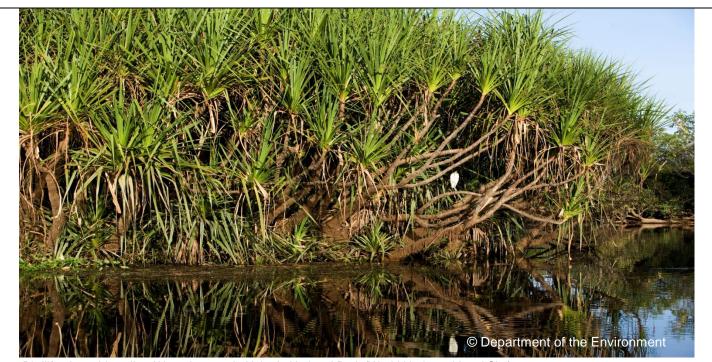

Birdlife alongside yellow Water lagoon in Kakadu National Park (World Heritage Listed Site)