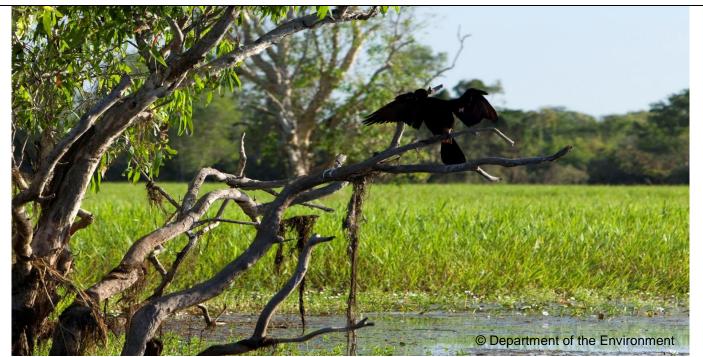

Birdlife alongside yellow Water lagoon in Kakadu National Park (World Heritage Listed Site)